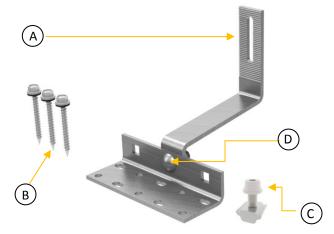

## **Adjustable Tile Roof Mount**

**Component List** 

| Components |                                              | Quantity |
|------------|----------------------------------------------|----------|
| A.         | Stainless Steel 304 hook                     | 1        |
| В.         | 6.3x65mm wood screw & EPDM washer            | 3        |
| C.         | M8x25mm SUS 304 bolt & rail nut & SUS washer | 1        |
| D.         | M10x 25mm bolt & hex nut                     | 1        |