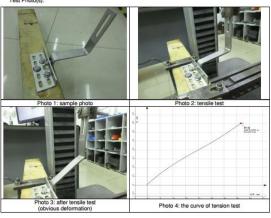

#### **TEST REPORT**

Oct 16, 2018

Test method: According to the client's requirement, the base plate of the hook was fixed to the wood tensile force as 5mm/min until the hook has obvious deformation. Record the force

Test result: When the force increased to 4.91kN, hook pr Note: Screws and wood are provided by the custome

Adjustable Tile Hook can be adjusted horizontally and vertically, which extend the chance where regular tile hook can't be used.