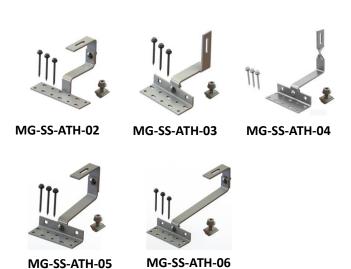

|

## **SGS TEST REPORT**



#### **TEST REPORT**

Oct 16, 2018

Test method: According to the client's requirement, the base plate of the hook was fixed to the wood tensile force as 5mm/min until the hook has obvious deformation. Record the force

Test result: When the force increased to 4.91kN, hook pr Note: Screws and wood are provided by the custome



Adjustable Tile Hook can be adjusted horizontally and vertically, which extend the chance where regular tile hook can't be used.

### **Features**

- 1. Accommodate different types of PV solar panels
- 2. Custom-made tile hooks based on tile specifications
- 3. Made of SUS 304
- 4. Easy and fast installation
- 5. No need to drill into tile
- 6. Slotted for easy adjustment



MG-SS-ATH-01

## **Adjustable Tile Roof Hook Series**