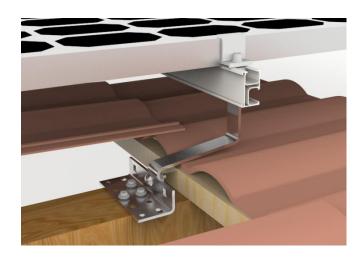

# **Tile Roof Mount System**

## **Adjustable Tile Roof Mount**

**Component List** 

| Components |                                              | Quantity |
|------------|----------------------------------------------|----------|
| A.         | Stainless Steel 304 hook                     | 1        |
| В.         | 6.3x65mm wood screw & EPDM washer            | 3        |
| C.         | M8x25mm SUS 304 bolt & rail nut & SUS washer | 1        |
| D.         | M10x 25mm bolt & hex nut                     | 1        |

## **Adjustable Tile Roof Hook Series**